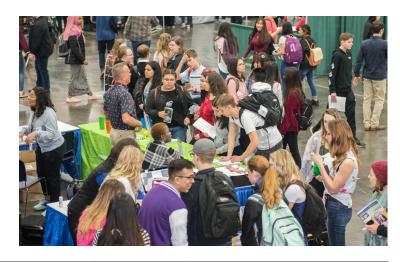

# 20TH ANNIVERSARY NW Youth Careers Expo

Tuesday, March 19, 2024

9 a.m. - 1:30 p.m. at the Oregon Convention Center

AS OREGON'S PREMIER EVENT FOR CAREER EXPOSURE, THE NORTHWEST YOUTH CAREERS EXPO GATHERS:

**5,000+ STUDENTS** 

200+ EDUCATORS & COLLEGE/CAREER COUNSELORS

**75+** HIGH SCHOOLS

200+

EXHIBITS FROM TOP EMPLOYERS, COLLEGES & TRAINING CENTERS