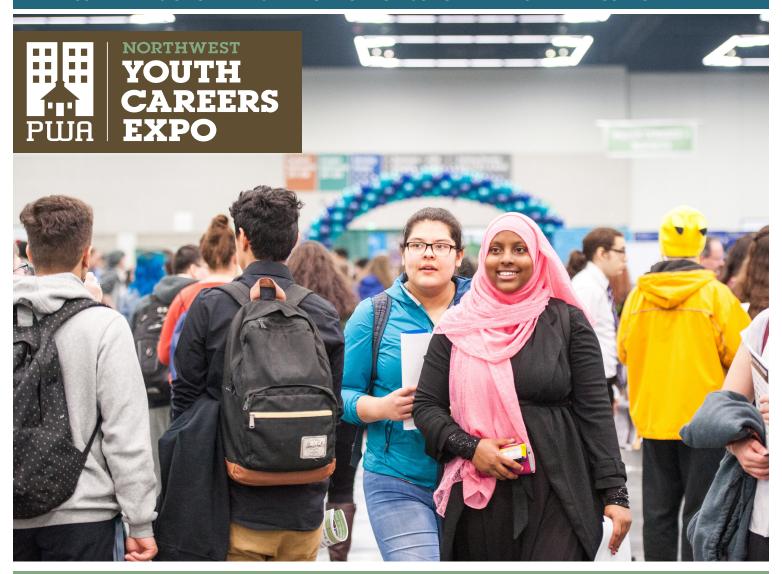

# 20TH ANNIVERSARY NW Youth Careers Expo

Tuesday, March 19, 2024

9 a.m. - 1:30 p.m. at the Oregon Convention Center

AS OREGON'S PREMIER EVENT FOR CAREER EXPOSURE, THE NORTHWEST YOUTH CAREERS EXPO GATHERS:

**5,000+ STUDENTS** 

200+ EDUCATORS & COLLEGE/CAREER COUNSELORS

**75+** HIGH SCHOOLS

200+

EXHIBITS FROM TOP EMPLOYERS, COLLEGES & TRAINING CENTERS

#### **JOIN US IN 2024!**