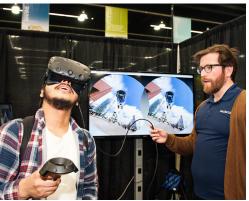

#### **Become an Exhibitor**

Exhibitors bring hands—on activities, demonstrations and equipment to **engage students**. Exhibitors speak directly to students at their booths, answer questions about their careers, and explain why their company is a great place to work.