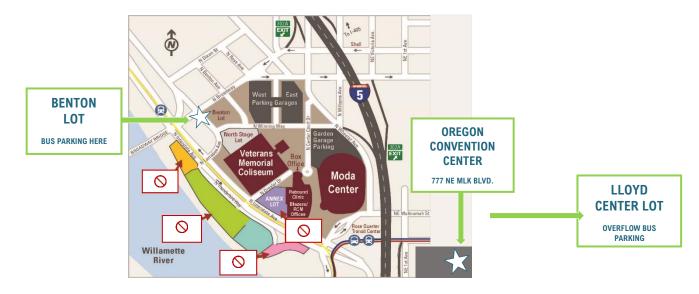

## 2023 EXPO | BUS DRIVER TIPS

- The OCC prohibits buses from waiting in front of the building.
- Find a nearby location to wait. There are two complimentary bus lots. You CANNOT park in the pull outs.
  - o Benton Lot: N. Benton & Broadway Ave
  - Lloyd Center Lot: East end of Lloyd Center Mall, across street from Regal Lloyd Center Cinemas.
     Enter on Multnomah Boulevard between 15<sup>th</sup> and 16<sup>th</sup> avenues.
- After dropping off students, expect to return in 1.5 2 hours. Prior to returning ensure all students are accounted for and are ready to load. You will not be allowed to wait in the bus loading zone.