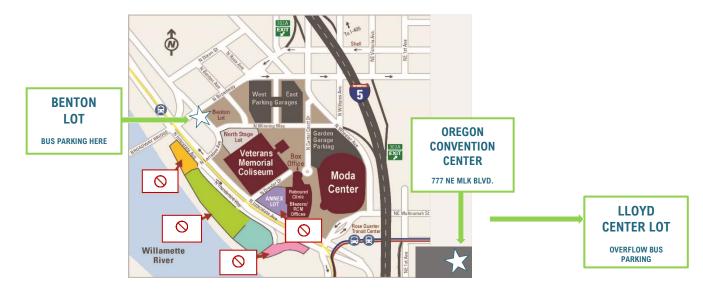

## 2023 EXPO | BUS DRIVER TIPS

- The OCC prohibits buses from waiting in front of the building.
- Find a nearby location to wait. There are two complimentary bus lots. You CANNOT park in the pull outs.
  - o Benton Lot: N. Benton & Broadway Ave
  - Lloyd Center Lot: East end of Lloyd Center Mall, across street from Regal Lloyd Center Cinemas.
     Enter on Multnomah Boulevard between 15<sup>th</sup> and 16<sup>th</sup> avenues.
- After dropping off students, expect to return in 1.5 2 hours. Prior to returning ensure all students are
  accounted for and are ready to load. You will not be allowed to wait in the bus loading zone.