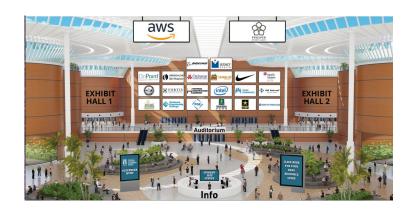

#### **EXHIBIT AT THE EXPO**

The 2022 Expo will feature a virtual Exhibit Hall where students and educators can "visit" your booth to learn about your work. Exhibitors can share materials and videos about their workplace, and they can host chats to answer questions.

In the virtual Auditorium students can hear Career Talks and engage with professionals. Students and educators will have full access to the Virtual Expo for one month after the event.