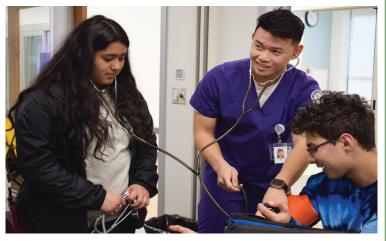

### **WEEK 3 - NOVEMBER 30, 4-5:30PM NURSING IN PRACTICE WITH OREGON NURSES ASSOCIATION & LEGACY HEALTH**

- Discover where nursing careers can take you.
- Get hands-on practice using nursing tools with Legacy.