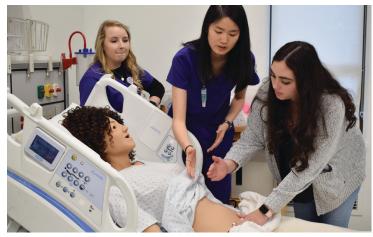

### **WEEK 1 - NOVEMBER 9, 4-5:30PM** DAY IN THE LIFE OF A NURSING STUDENT WITH UNIVERSITY OF PORTLAND SCHOOL OF NURSING

- Learn about the University of Portland Simulation Lab.
- Meet nursing students and learn about academic programs.