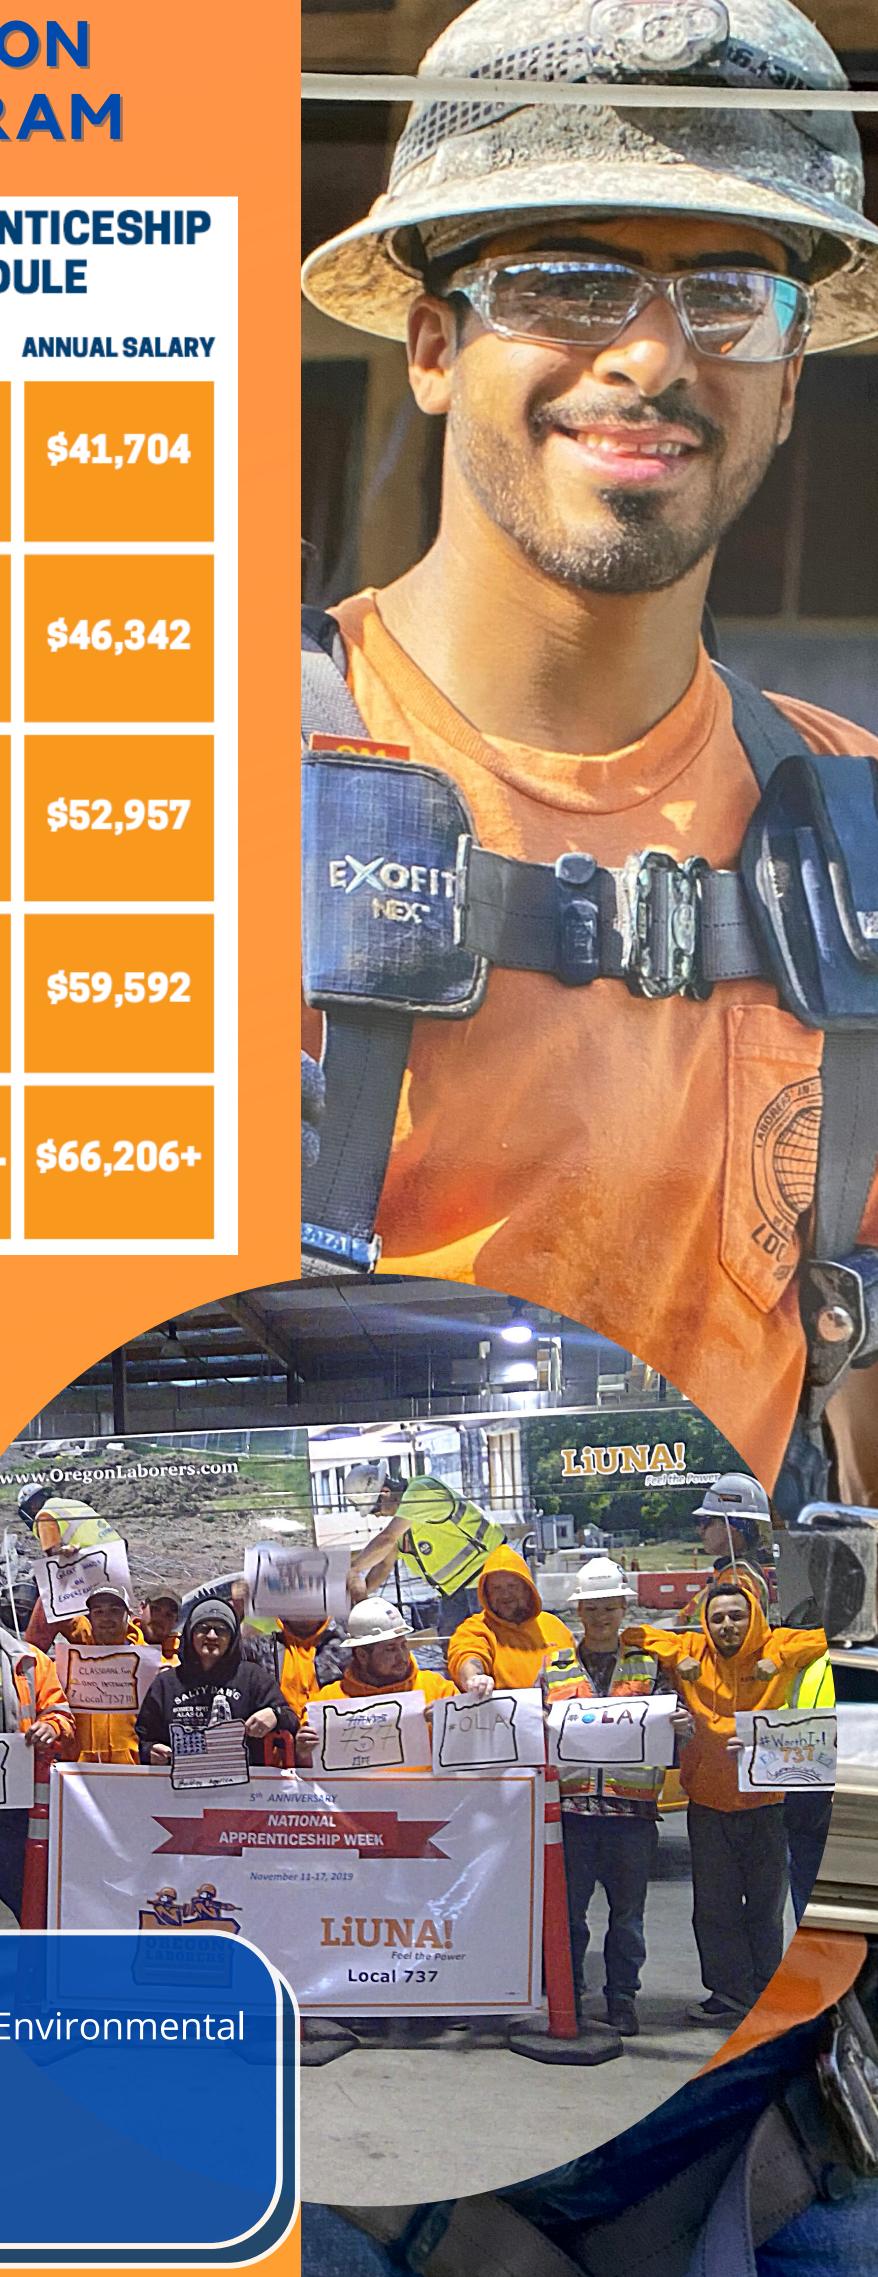

## 2 YEAR HANDS-ON TRAINING PROGRAM

#### **OREGON LABORERS TRAINING & APPRENTICESHIP WAGE RATES & PROGRESS SCHEDULE**

| TERM       | OJT HOURS<br>(HANDS-ON LEARNING) | R/T HOURS<br>(CLASSROOM TRAINING) | WAGES    | ANNUAL SALARY |
|------------|----------------------------------|-----------------------------------|----------|---------------|
| <b>1ST</b> | 0                                | 0                                 | \$20.05  | \$41,704      |
| 2ND        | 1000                             | 90                                | \$22.28  | \$46,342      |
| 3RD        | 2000                             | 180                               | \$25.46  | \$52,957      |
| 4TH        | 3000                             | 270                               | \$28.65  | \$59,592      |
| JOURNEY    | 4000                             | 360                               | \$31.83+ | \$66,206+     |