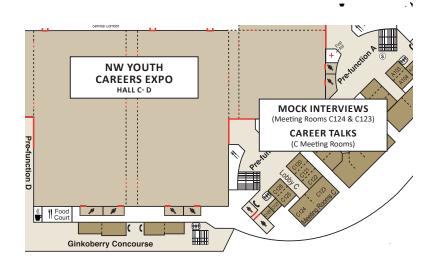

## 4 · 2020 NW Youth Careers Expo MAP OF EXHIBIT HALL \*As of 2/24/20 **HALL C-D** CONSTRUCTION ZONE Gunderson MANUFACTURING/TRANSPORTATION 314 TEC TRUCK Port of Portions 315 316 317

## US MARINES OREGON NATIONAL GUARD JS ARMY

AAA TOW TRUCK

TVFR Fire Truck

PCC TRUCK

8