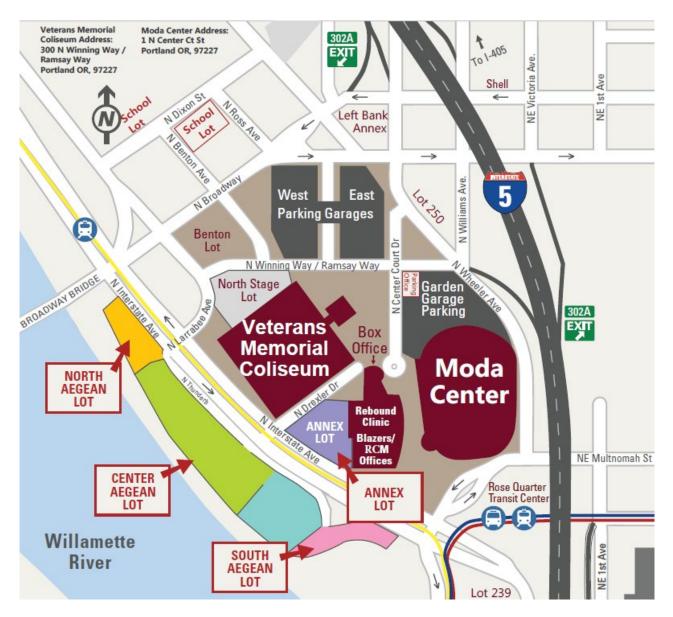

## Visiting the Rose Quarter?

Navigating your way here:

- Our address is <u>1 N Center Court Portland OR 97227</u>
- Please refer to Rose Quarter Parking Map on page 2 for further directions below.

If you are driving separately:

- Please park in our Annex parking garage, accessed from N Drexler Drive from N Interstate Avenue.
  - If there's a parking attendant, let them know you're here for a meeting with People & Culture for the Trail Blazers @ the Rose Quarter.
- Take the elevator to the lobby, level 1, and check in with Security Reception.

If you are taking alternative transportation (public transit, walking, biking, etc.):

- Go toward the Box Office/Rebound, located in our office building from the main outdoor concourse.
- In the lobby, check in with our Security Reception.

## Rose Quarter Parking Map