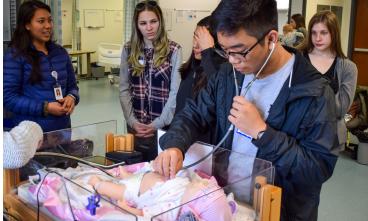

## WEEK 3 - FEBRUARY 19, 4:30-6:30PM DAY IN THE LIFE OF A NURSING STUDENT LOCATION: UNIVERSITY OF PORTLAND SCHOOL OF NURSING

- Explore the University of Portland Simulation Lab
- Meet with nursing students and learn about academic programs