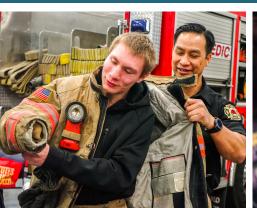

## **Become an Exhibitor**

Exhibitors bring hands-on activities, demonstrations and equipment to **engage students**. Exhibitors speak directly to students at their booths, answer questions about their careers, and explain why their company is a great place to work.