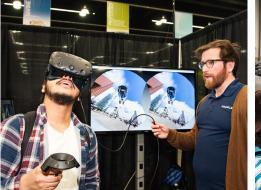

## **Become an Exhibitor**

Exhibitors bring hands-on activities, demonstrations and equipment to **engage students**. Exhibitors speak directly to students at their booths, answer questions about their careers, and explain why their company is a great place to work.