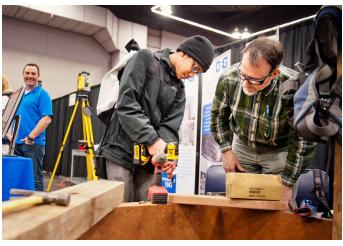

### **STUDENTS CAN:**

- Connect with people who work in construction and design.
- Learn about the skills and education needed for great careers.
- **Explore** the virtual painting booth, 3D printers and other hands-on activities.
- **Discover** employers' innovative work in construction, sustainability and urban development.
- Check out careers such as architecture, engineering, construction management, landscape design, graphic design, the skilled trades, marketing and more.

The NW Youth Careers Expo is the Northwest's premier career-education event, attended by 6,900+ students and 170+ employers. It shows students the amazing diversity of career opportunities in our region. Featured sectors include health care, arts & communication, technology, manufacturing, design, construction, business, education and human services.