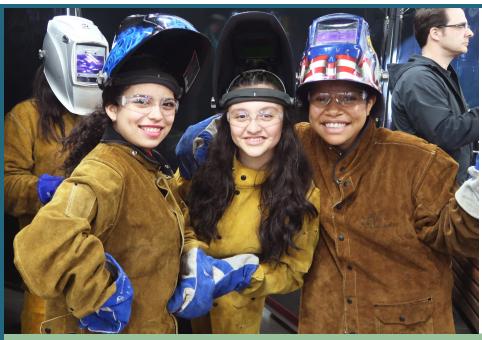

#### **Become an Exhibitor**

Exhibitors bring hands—on activities, demonstrations and equipment to **engage students**. Exhibitors speak directly to students at their booths, answer questions about their careers, and explain why their company is a great place to work.