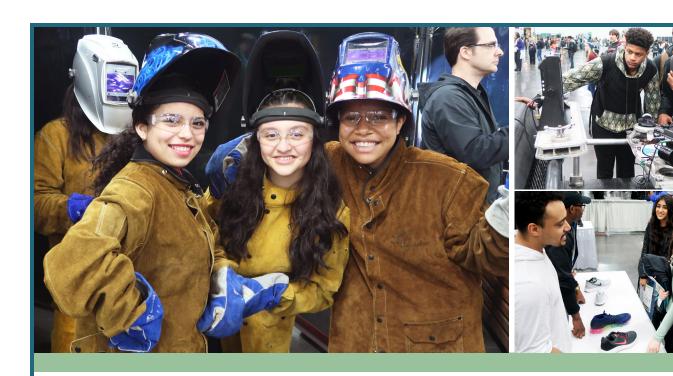

## **Become an Exhibitor**

Exhibitors bring hands-on activities, demonstrations and equipment to **engage students**. Exhibitors speak directly to students at their booths, answer questions about their careers, and explain why their company is a great place to work.