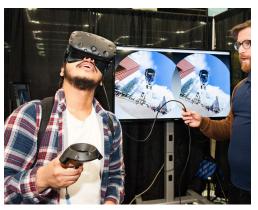

## **Become an Exhibitor**

Exhibitors bring hands-on activities, demonstrations and equipment to **engage students**. Exhibitors speak directly to students at their booths, answer questions about their careers, and explain why their company is a great place to work.