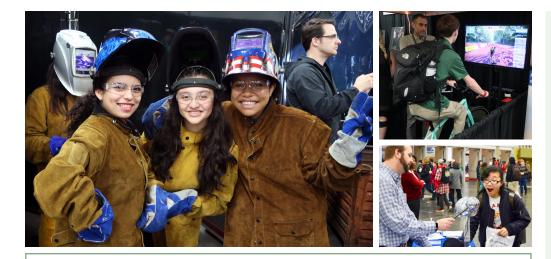

#### **STUDENTS CAN:**

- Connect with people who work in manufacturing.
- Learn about the skills and education needed for interesting, satisfying careers.
- **Discover** Gunderson's welding exhibit and many other hands-on demonstrations.
- **Check out** employers' innovative work in fields such as aviation, advanced metals casting, solar panel manufacturing, transportation, automotive services, equipment manufacturing and more.

The NW Youth Careers Expo is the Northwest's premier career-education event, attended by 7,000+ students and 190+ employers. It shows students the amazing diversity of career opportunities in our region. Featured sectors include health care, arts & communication, technology, manufacturing, design, construction, business, education and human services.