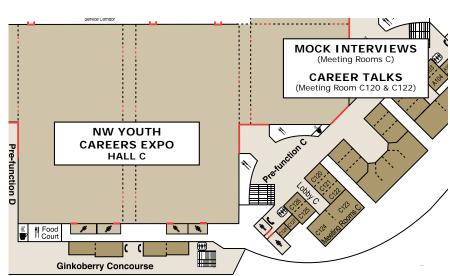

#### **MOCK INTERVIEWS**

## **Practice Your Job Interviewing Skills**

WHEN: 9:00 am to 1:30 pm
WHERE: C120 – C Meeting Rooms

One-on-one, 10-minute mock interview in a group setting. Friendly feedback from a caring HR volunteer. Resumes welcome and strongly encouraged. Students will receive Certificates of Completion. Demand is high! Limited dropins are allowed, with priority given to schools that signed up students prior to the Expo. If lines are long, students can attend a nearby CAREER TALK.

#### **CAREER TALKS**

CAREER TALKS are 20-minute sessions designed to boost students' career readiness. Students will receive Certificates of Completion for attending. Drop-ins are welcome! (Priority is given to schools that signed up students for Mock Interviews.)