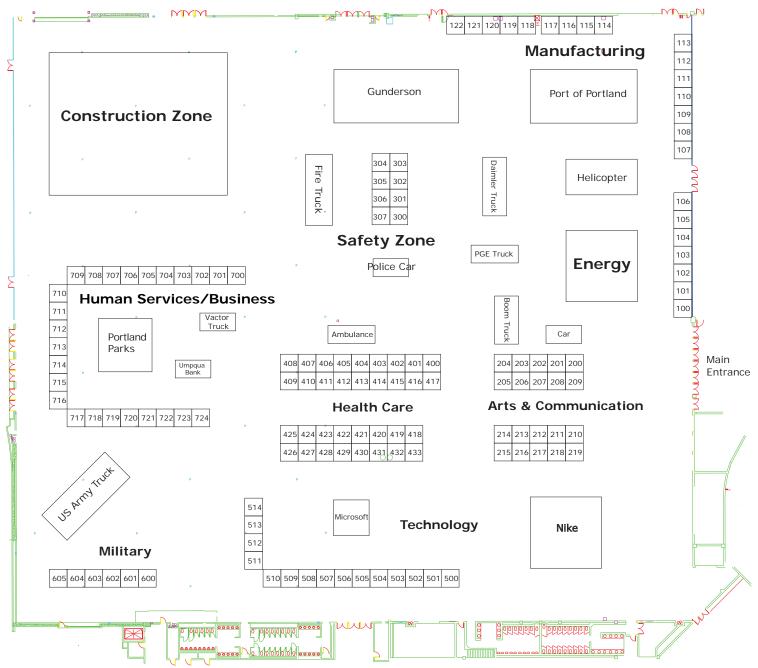

## MAP OF EXHIBIT HALL

## **HALL C**

### **PATHWAYS**

ARTS/COMMUNICATION
CONSTRUCTION
ENERGY
HEALTHCARE
HUMAN SERVICES/BUSINESS
MANUFACTURING
SAFETY
TECHNOLOGY
TRANSPORTATION